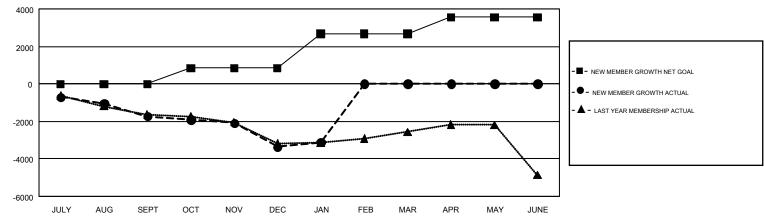

## REPORT DOES NOT INCLUDE CLUBS IN UNDISTRICTED AREAS.

|               | Club          | 98          |               | Members  RESULTS FOR 2016-2017 |                                                                |                                                              |                                                    |  |
|---------------|---------------|-------------|---------------|--------------------------------|----------------------------------------------------------------|--------------------------------------------------------------|----------------------------------------------------|--|
|               | RESULTS FOR   | R 2016-2017 |               |                                |                                                                |                                                              |                                                    |  |
| QUARTER       | NEW CLUB GOAL | NEW CLUBS   | DROPPED CLUBS | QUARTER                        | NEW MEMBER GROWTH<br>NET GOAL (not reinstated<br>or transfers) | NEW MEMBER<br>GROWTH ACTUAL (not<br>reinstated or transfers) | DROPPED<br>MEMBERS ACTUAL<br>(including transfers) |  |
| JULY/AUG/SEPT | 18            | 5           | 49            | JULY/AUG/SEPT                  | -16                                                            | 2,568                                                        | 4,295                                              |  |
| OCT/NOV/DEC   | 40            | 17          | 33            | OCT/NOV/DEC                    | 856                                                            | 3,705                                                        | 5,348                                              |  |
| JAN/FEB/MAR   | 48            | 5           | 6             | JAN/FEB/MAR                    | 1,841                                                          | 1,856                                                        | 1,601                                              |  |
| APR/MAY/JUNE  | 60            | 0           | 0             | APR/MAY/JUNE                   | 870                                                            | 0                                                            | 0                                                  |  |

## GOALS AND ACTUAL NEW CLUBS CUMULATIVE

| DROPPED CLUBS: 88                                                                       |       | 3,878 CLUBS OF 9,480 ADDED 1 OR<br>MORE NEW MEMBERS | GENDER DISTRIBUTION  MALE 196,178 (78.47%) |                 |       |
|-----------------------------------------------------------------------------------------|-------|-----------------------------------------------------|--------------------------------------------|-----------------|-------|
| DROPPED MEMBERS                                                                         |       |                                                     | FEMALE                                     | 53,836 (21.53%) |       |
| DECEASED                                                                                | 1,411 | CLICK HERE FOR CUMULATIVE                           | TOTAL FAMILY UNIT MEMBERS                  |                 | 9,118 |
| CLUB CANCELLED         282           OTHER         9,542           TOTAL         11,235 |       | MEMBERSHIP DATA                                     |                                            |                 | 4.057 |
|                                                                                         |       |                                                     | FAMILY MEMBERS PAYING HALF DUES            |                 | 4,657 |
|                                                                                         |       |                                                     | DOES                                       |                 |       |