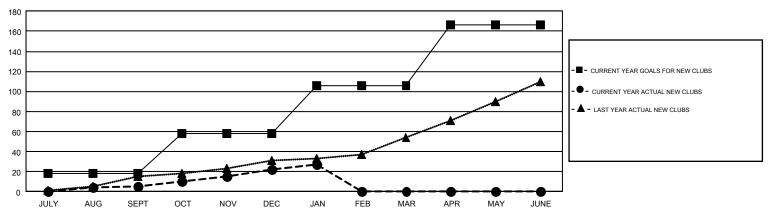

## REPORT DOES NOT INCLUDE CLUBS IN UNDISTRICTED AREAS.

|               | Club          | 98          |               | Members  RESULTS FOR 2016-2017 |                                                                |                                                              |                                                    |  |
|---------------|---------------|-------------|---------------|--------------------------------|----------------------------------------------------------------|--------------------------------------------------------------|----------------------------------------------------|--|
|               | RESULTS FOR   | R 2016-2017 |               |                                |                                                                |                                                              |                                                    |  |
| QUARTER       | NEW CLUB GOAL | NEW CLUBS   | DROPPED CLUBS | QUARTER                        | NEW MEMBER GROWTH<br>NET GOAL (not reinstated<br>or transfers) | NEW MEMBER<br>GROWTH ACTUAL (not<br>reinstated or transfers) | DROPPED<br>MEMBERS ACTUAL<br>(including transfers) |  |
| JULY/AUG/SEPT | 18            | 5           | 49            | JULY/AUG/SEPT                  | -16                                                            | 2,568                                                        | 4,295                                              |  |
| OCT/NOV/DEC   | 40            | 17          | 33            | OCT/NOV/DEC                    | 856                                                            | 3,705                                                        | 5,348                                              |  |
| JAN/FEB/MAR   | 48            | 5           | 6             | JAN/FEB/MAR                    | 1,841                                                          | 1,856                                                        | 1,601                                              |  |
| APR/MAY/JUNE  | 60            | 0           | 0             | APR/MAY/JUNE                   | 870                                                            | 0                                                            | 0                                                  |  |

## GOALS AND ACTUAL NEW CLUBS CUMULATIVE

| DROPPED CLUBS: 88                                                                       |       | 3,878 CLUBS OF 9,480 ADDED 1 OR<br>MORE NEW MEMBERS | GENDER DISTRIBUTION  MALE 196,178 (78.47%) |                 |       |
|-----------------------------------------------------------------------------------------|-------|-----------------------------------------------------|--------------------------------------------|-----------------|-------|
| DROPPED MEMBERS                                                                         |       |                                                     | FEMALE                                     | 53,836 (21.53%) |       |
| DECEASED                                                                                | 1,411 | CLICK HERE FOR CUMULATIVE                           | TOTAL FAMILY UNIT MEMBERS                  |                 | 9,118 |
| CLUB CANCELLED         282           OTHER         9,542           TOTAL         11,235 |       | MEMBERSHIP DATA                                     |                                            |                 | 4.057 |
|                                                                                         |       |                                                     | FAMILY MEMBERS PAYING HALF DUES            |                 | 4,657 |
|                                                                                         |       |                                                     | DOES                                       |                 |       |